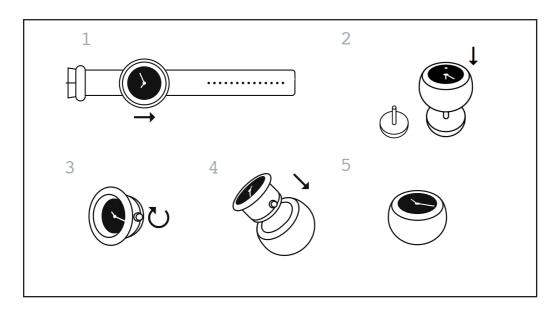

rd or the dealer's invoice. The service technicians appointed by the manufacturer will be the final judges in determining whether the cause of defect is the manufacturer's responsibility.

Such manufacturing defects by the official service or the manufacturer are free of charge within two years from the puchase date. This limited warranty does not cover: damages resulting from accidents, mishandling or abusive use (excessive shocks, denting, breaking, ect.), unauthorised alteration, handling and/or repair by person without proven professional qualification, normal wear, tear and aging battery, strap, buckle.

This warranty excludes any responsibility for consequential damages and/or third-party claims and/or loss. All parts replaced under warranty remain the property of the manufacturer.